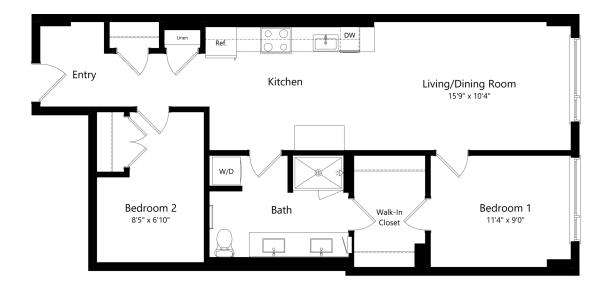

## **B1L** 2 BED / 1 BATH

## 855 SQ. FT.

| COLLECTION14 | 1400 W St NW   Washington, DC 20009 |
|--------------|-------------------------------------|
|              | www.collection14apts.com            |

Floor plans are artist's rendering. All dimensions are approximate. Actual product and specifications may vary in dimension or detail. Not all features are available in every apartment home. Prices and availability are subject to change. Rent is based on monthly frequency. Additional fees may apply, such as but not limited to package delivery, trash, water, amenities, etc. Please see a representative for details.