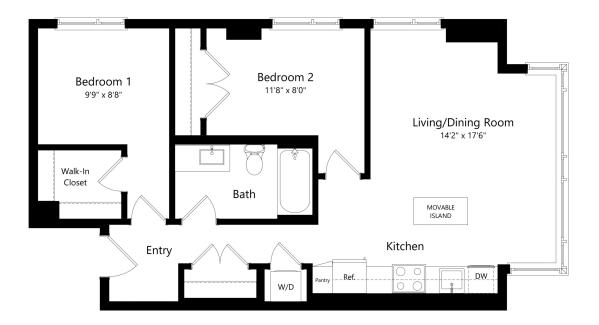

## **B1G** 2 BED / 1 BATH

## 818 SQ. FT.

| COLLECTION14 | 1400 W St NW   Washington, DC 20009 |
|--------------|-------------------------------------|
|              | www.collection14apts.com            |

Floor plans are artist's rendering. All dimensions are approximate. Actual product and specifications may vary in dimension or detail. Not all features are available in every apartment home. Prices and availability are subject to change. Rent is based on monthly frequency. Additional fees may apply, such as but not limited to package delivery, trash, water, amenities, etc. Please see a representative for details.