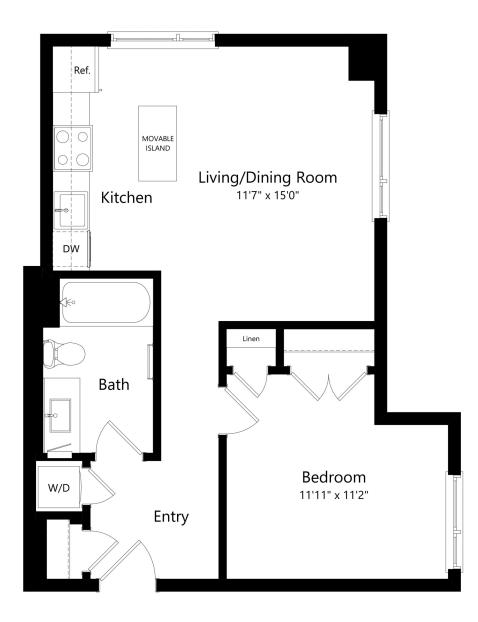

## **A1X** 1 BED / 1 BATH

## 654 SQ. FT.

| COLLECTION14 | 1400 W St NW   Washington, DC 20009 |
|--------------|-------------------------------------|
|              | www.collection14apts.com            |

Floor plans are artist's rendering. All dimensions are approximate. Actual product and specifications may vary in dimension or detail. Not all features are available in every apartment home. Prices and availability are subject to change. Rent is based on monthly frequency. Additional fees may apply, such as but not limited to package delivery, trash, water, amenities, etc. Please see a representative for details.