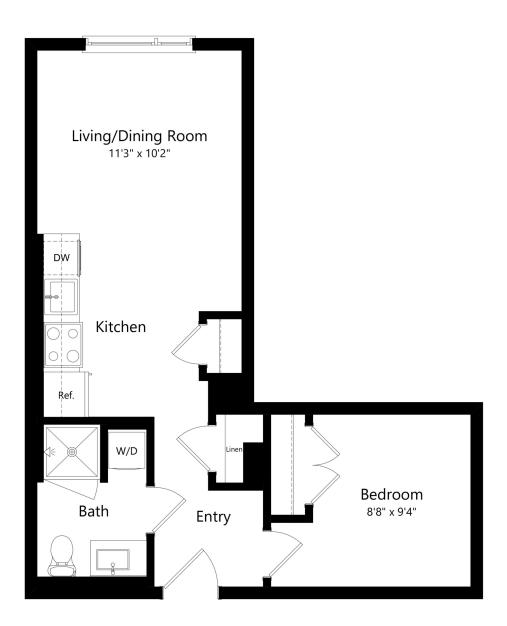

## **A1I** 1 BED / 1 BATH

| COLLECTION14 |       | 1400 W St NW   Washington, DC 20009 |
|--------------|-------|-------------------------------------|
|              | JN 14 | www.collection14apts.com            |

Floor plans are artist's rendering. All dimensions are approximate. Actual product and specifications may vary in dimension or detail. Not all features are available in every apartment home. Prices and availability are subject to change. Rent is based on monthly frequency. Additional fees may apply, such as but not limited to package delivery, trash, water, amenities, etc. Please see a representative for details.