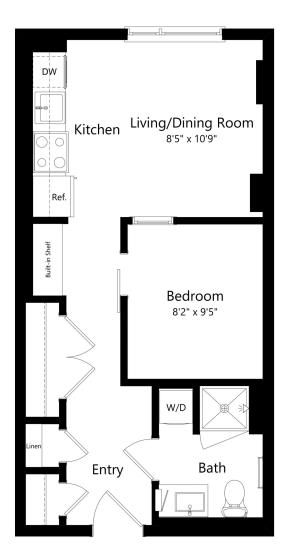

## **A1E** 1 BED / 1 BATH

## **464** SQ. FT.

| COLLECTION14 | 1400 W St NW   Washington, DC 20009 |
|--------------|-------------------------------------|
|              | + www.collection14apts.com          |

Floor plans are artist's rendering. All dimensions are approximate. Actual product and specifications may vary in dimension or detail. Not all features are available in every apartment home. Prices and availability are subject to change. Rent is based on monthly frequency. Additional fees may apply, such as but not limited to package delivery, trash, water, amenities, etc. Please see a representative for details.